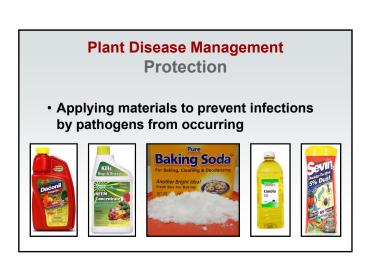

# Plant Disease Management R-E-P-E-A-T

- Resistance
- Exclusion
- Protection
- Eradication
- Avoidance
- Therapy