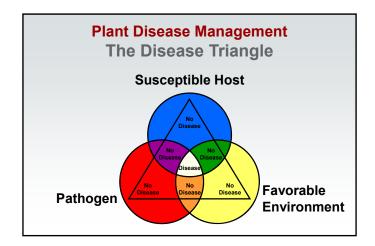

#### Garden and Landscape Expo 2023

**Growing Healthy Plants**Basics in Plant Disease Management

Brian D. Hudelson
Department of Plant Pathology
University of Wisconsin-Madison/Extension







# Plant Disease Management Definition

- Anything that you can do to reduce the impact of disease
- Integrated with other types of management











# Plant Disease Management Diagnosis

- · First step in successful management
- · Recognition that something is wrong





 Detective work to figure out what happened and why something happened





# Plant Disease Management R-E-P-E-A-T

- Resistance
- Exclusion
- Protection
- Eradication
- Avoidance
- Therapy

# Plant Disease Management Resistance

Using a plant's natural ability to fend off disease











# Plant Disease Management Resistance

· Resistance is NOT universal!











## Plant Disease Management

Resistance

Resistance is NOT immunity!





# Plant Disease Management

Resistance

 Resistance can depend on plant "age" and plant part!







## Plant Disease Management

Resistance

 Resistance effectiveness can depend on the weather!







#### **Plant Disease Management**

Resistance

 Resistance may not be equally effective in all locations!



...



## Plant Disease Management

Resistance

· Resistance is sometimes NOT forever!







# Plant Disease Manag