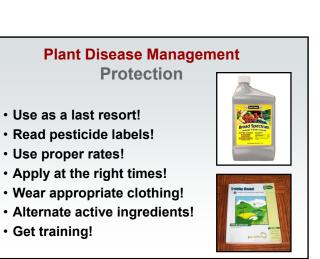

## Plant Disease Management R-E-P-E-A-T

- Resistance
- Exclusion
- Protection
- Eradication
- Avoidance
- Therapy