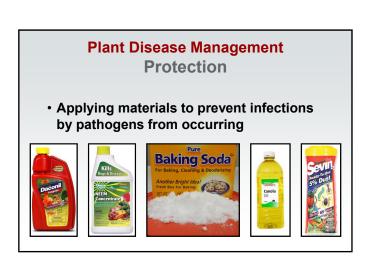

## Plant Disease Management R-E-P-E-A-T

- Resistance
- Exclusion
- Protection
- Eradication
- Avoidance
- Therapy