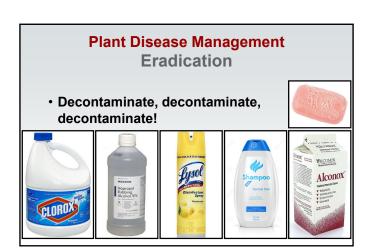

## Plant Disease Management R-E-P-E-A-T

- Resistance
- Exclusion
- Protection
- Eradication
- Avoidance
- Therapy